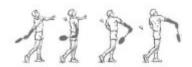

## Body movement

Is the body weight transferred forward and the hip turned? + 0

### Follow through

Does the swing end at the opposite shoulder? + 0