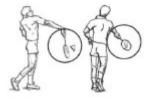

#### Arm motion

Is the arm extended and swung back? + 0 - Is the racket brought down and forward to hit the shuttle below the waist level? + 0 -

## Body movement

Is the body weight transferred forward and the hip turned? + 0