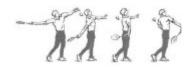

#### Arm motion

Is the arm extended and swung back? + 0 - Is the racket brought down and forward to hit the shuttle below the waist level? + 0 -

#### Wrist motion

Does the wrist rotate at the point of impact? + 0
Is the shuttle hit in front of the body? + 0