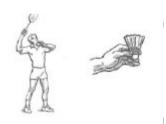

### Starting position

Is shuttle held correctly at the cork base? + 0

#### Arm motion

Is the arm extended and swung back? + 0 - Is the racket brought down and forward to hit the shuttle below the waist level? + 0 -