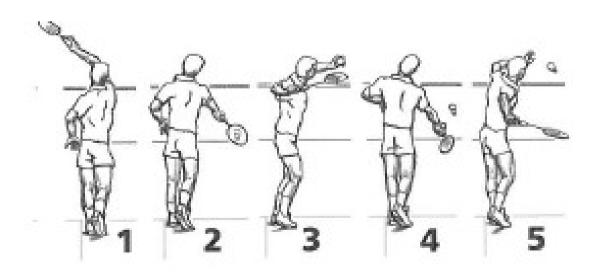

## Test- High Serve

Put the images below into the correct order.

Order: \_\_\_\_ \_\_\_ \_\_\_