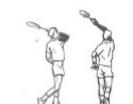

ach yourselves using the worksheet below!

Pay attention to the following aspects and correct your partner if necessary:

Observe/check one element at a time and give feedback!

Practice again!

Partner A serves 10-15 times, partner B observes and corrects. Use the following symbols to evaluate the quality of serving student:

+ **0** - Well done average needs improvement



### Starting position

Is shuttle held correctly at the cork base? + 0



#### Arm motion

Is the arm extended and swung back? + 0 - Is the racket brought down and forward to hit the shuttle below the waist level? + 0 -



## Body movement

Is the body weight transferred forward and the hip turned? + 0



#### Wrist motion

Does the wrist rotate at the point of impact? + 0
Is the shuttle hit in front of the body? + 0



### Follow through

Does the swing end at the opposite shoulder? + 0